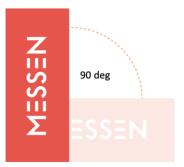

## MESSEN

The logo can be white when placed on a orange background, or a dark colored background.

Only use the black version of the logo when necessary, such as for fax usage.

If the English logo is placed vertically, rotate it 90° counter clockwise. The English logo is usually read from bottom to top, unless otherwise specified. MESSEN