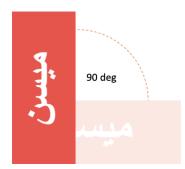

If the Arabic logo is placed vertically, rotate it 90° counter clockwise. The Arabic logo is usually read from top to bottom, unless otherwise specified.